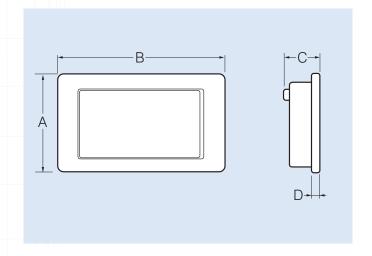

## **DIMENSIONS**

| Model         | Dimensions, mm |     |    |    |                                                                         |
|---------------|----------------|-----|----|----|-------------------------------------------------------------------------|
| Number        | Α              | В   | С  | D  | Kit includes                                                            |
| DCV-CU-GUI7TS | 134            | 232 | 45 | 97 | Controller, Surface<br>Mount Case, Flush<br>Mount Case, Power<br>Supply |