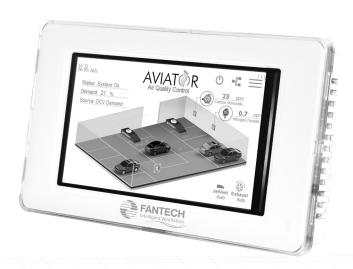

## **AVIATOR 7" GRAPHIC USER INTERFACE**

## **DESCRIPTION**

The large 7" touchscreen has been designed as an intuitive and easy-to-use Graphic User Interface (GUI) for the Aviator MAX and MINI controllers. The GUI can be mounted up to 500m from the MAX or MINI controller, either on a mechanical service panel or on a wall in the control room.

## **Features**

- Large, high definition 7" LCD touch screen with animated graphics
- Main screen summarises the system status and includes highest pollutant sensor monitoring
- Zone screens for each demand control area
- · Individual screens for every fan and sensor that is connected
- · Service setting and controller remote access screens
- Mechanical Services Auto/On/Off touch screen control